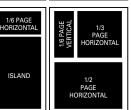

Middle Haimba

|   | AD DIMENSIONS              | vviatn  | Height |
|---|----------------------------|---------|--------|
|   | Full Page (active area)    | 7"      | 10"    |
| _ | ⅓ Page                     | 4 1/16" | 10"    |
|   | Island                     | 4 1/16" | 7 ½"   |
|   | ½ Page horizontal          | 7"      | 4 1/8" |
|   | ⅓ Page vertical            | 2 1/8"  | 10"    |
|   | ⅓ Page horizontal          | 4 1/16" | 4 1/8" |
|   | % Page vertical            | 2 1/8"  | 4 1/8" |
|   | 1/4 Page horizontal        | 4 1/16" | 2 %"   |
|   | 2 Page Spread              | 15 1/4" | 10"    |
|   | 1/2 Page Spread (may bleed | 15 ¼"   | 4 1/8" |
|   |                            |         |        |