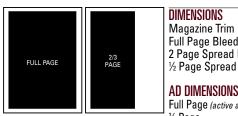

| DIMENSIONS          | Width   | Height        |
|---------------------|---------|---------------|
| Magazine Trim       | 8 1/8"  | 10 ½"         |
| Full Page Bleed     | 8 %"    | 11 1/8"       |
| 2 Page Spread Bleed | 16 1/8" | 11 1/8"       |
| ½ Page Spread Bleed | 16 ½"   | <b>5</b> %16" |
|                     |         |               |

Middle Haimba

|   | AD DIMENSIONS              | vviatn  | Height |
|---|----------------------------|---------|--------|
|   | Full Page (active area)    | 7"      | 10"    |
| _ | ⅓ Page                     | 4 1/16" | 10"    |
|   | Island                     | 4 1/16" | 7 ½"   |
|   | ½ Page horizontal          | 7"      | 4 1/8" |
|   | ⅓ Page vertical            | 2 1/8"  | 10"    |
|   | ⅓ Page horizontal          | 4 1/16" | 4 1/8" |
|   | % Page vertical            | 2 1/8"  | 4 1/8" |
|   | 1/4 Page horizontal        | 4 1/16" | 2 %"   |
|   | 2 Page Spread              | 15 1/4" | 10"    |
|   | 1/2 Page Spread (may bleed | 15 ¼"   | 4 1/8" |
|   |                            |         |        |